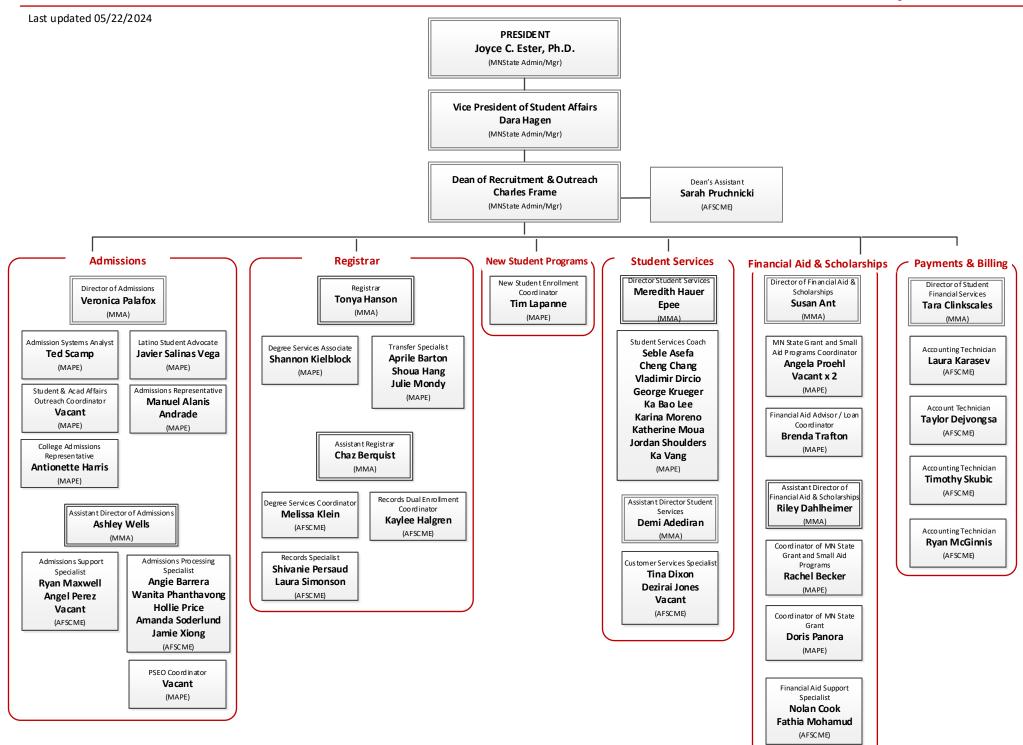

NState Admin/Mgr) Dean of STEM Avani Shah (MNState Admin/Mgr) Dean of Academic Services Erin Daly (MNState Admin/Mgr) Director of Nursing Robert Muster (MNState Admin/Mgr)

## Office of the President

Last updated This Page: 05/22/2024





#### **Academic Affairs**





### **Academic Affairs: Academic Services**



Last updated 01/19/2024



## Academic Affairs: Business, Education, & Social Science



Last updated 08/24/2023



# **Academic Affairs: CE/CT**



Last updated 01/16/2024



### **Academic Affairs: Health Sciences**



Last updated 08/24/2023



### **Academic Affairs: STEM**



Last updated 04/04/2024



#### **Academic Affairs: Humanities**





Last updated 09/13/2023





#### **Student Affairs: Dean of Students**





#### **Student Affairs: Recruitment & Outreach**





## **People & Culture**

Last updated 04/30/2024





Last updated 01/12/2024





## **Administration: Finance**

Last updated 04/19/2024





### **Administration: Information Technology Services**





### **Administration: Operations**

Last updated 04/30/2024





## **Administration: Auxiliary Services**

Last updated 01/05/2024





## **Normandale Community College Advancement & Foundation**



Last updated 04/12/2024