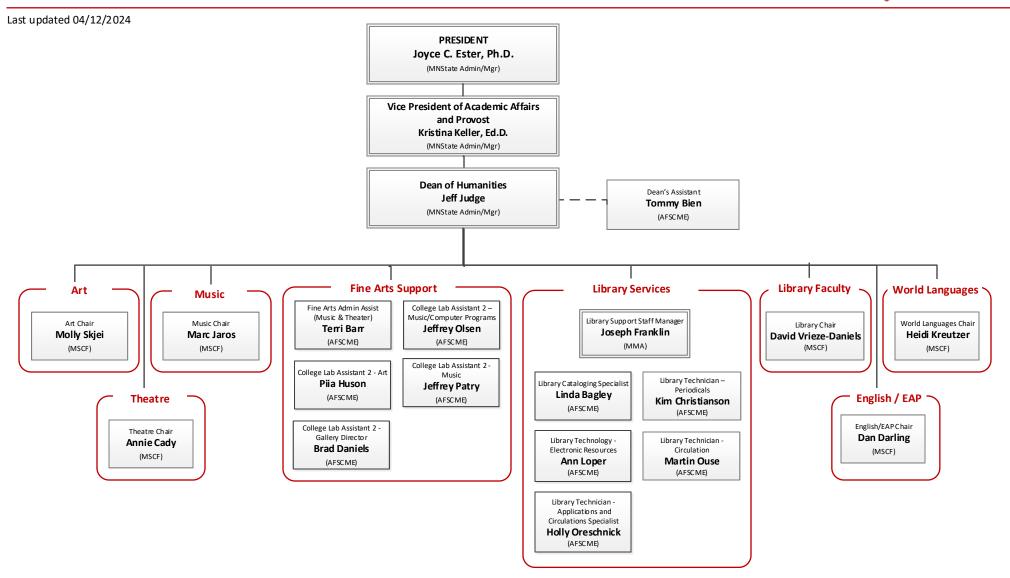

n Brickle Digital Media Producer Chris Mikkelsen James Buffington (MNState Admin/Mgr) (MMA) (MAPE) Dean of Humanities Jeff Judge (MNState Admin/Mgr) Dean of STEM Avani Shah (MNState Admin/Mgr) Dean of Academic Services Erin Daly (MNState Admin/Mgr) Director of Nursing Robert Muster (MNState Admin/Mgr)

## Office of the President

Last updated This Page: 05/22/2024





#### **Academic Affairs**





### **Academic Affairs: Academic Services**



Last updated 01/19/2024



## Academic Affairs: Business, Education, & Social Science



Last updated 08/24/2023



# **Academic Affairs: CE/CT**



Last updated 01/16/2024



### **Academic Affairs: Health Sciences**



Last updated 08/24/2023



### **Academic Affairs: STEM**



Last updated 04/04/2024



#### **Academic Affairs: Humanities**





Last updated 09/13/2023





#### **Student Affairs: Dean of Students**





#### **Student Affairs: Recruitment & Outreach**





## **People & Culture**

Last updated 04/30/2024





Last updated 01/12/2024





## **Administration: Finance**

Last updated 04/19/2024





### **Administration: Information Technology Services**





### **Administration: Operations**

Last updated 04/30/2024





## **Administration: Auxiliary Services**

Last updated 01/05/2024





## **Normandale Community College Advancement & Foundation**



Last updated 04/12/2024