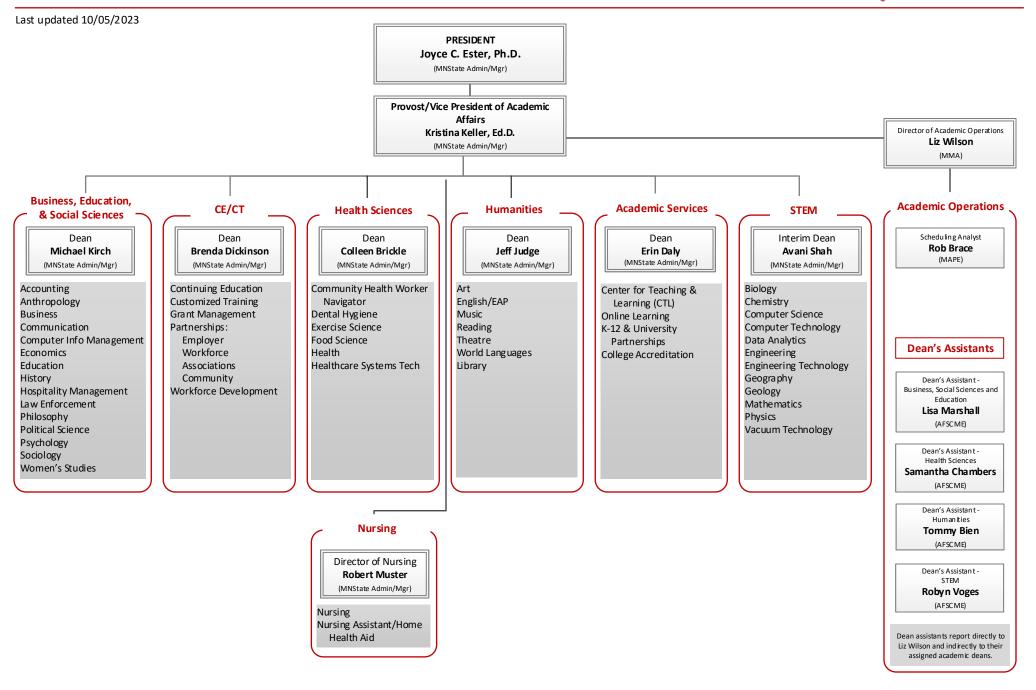

st Vacant Dean of Continuing Education and Customized Training (MAPE) Director Media & Public Associate Vice President of Investigation Specialist **Brenda Dickinson** Operations Tia Hemandez Patrick Buhl Steven Geller (MNState Admin/Mgr) (MAPE) Administrative Suite Assistant (MAPE) (MNState Admin/Mgr) Karina Reyes Dean of Health Sciences (Commissioners Plan) Director of Auxiliary Services Colleen Brickle Digital Media Producer Chris Mikkelsen James Buffington (MNState Admin/Mgr) (MMA) (MAPE) Dean of Humanities Jeff Judge (MNState Admin/Mgr) Dean of STEM Avani Shah (MNState Admin/Mgr) Dean of Academic Services Erin Daly (MNState Admin/Mgr) Director of Nursing Robert Muster (MNState Admin/Mgr)

## Office of the President

Last updated This Page: 05/22/2024





#### **Academic Affairs**





### **Academic Affairs: Academic Services**



Last updated 01/19/2024



## Academic Affairs: Business, Education, & Social Science



Last updated 08/24/2023



# **Academic Affairs: CE/CT**



Last updated 01/16/2024



### **Academic Affairs: Health Sciences**



Last updated 08/24/2023



### **Academic Affairs: STEM**



Last updated 04/04/2024



#### **Academic Affairs: Humanities**





Last updated 09/13/2023





#### **Student Affairs: Dean of Students**





#### **Student Affairs: Recruitment & Outreach**





## **People & Culture**

Last updated 04/30/2024





Last updated 01/12/2024





## **Administration: Finance**

Last updated 04/19/2024





### **Administration: Information Technology Services**





### **Administration: Operations**

Last updated 04/30/2024