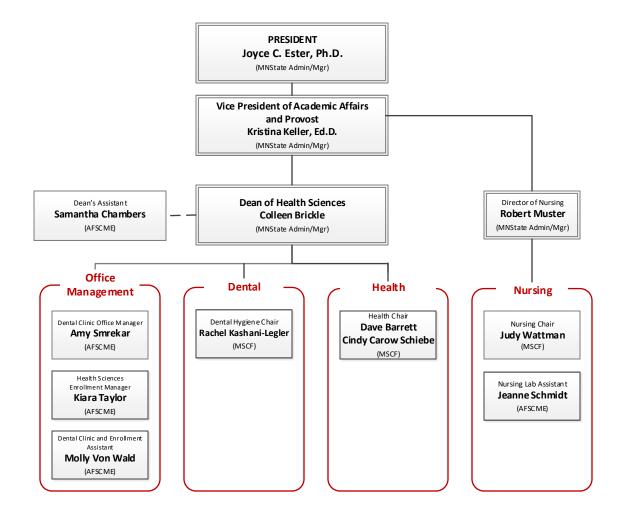

min/Mgr) Karina Reyes Dean of Health Sciences (Commissioners Plan) Director of Auxiliary Services Colleen Brickle Digital Media Producer Chris Mikkelsen James Buffington (MNState Admin/Mgr) (MMA) (MAPE) Dean of Humanities Jeff Judge (MNState Admin/Mgr) Dean of STEM Avani Shah (MNState Admin/Mgr) Dean of Academic Services Erin Daly (MNState Admin/Mgr) Director of Nursing Robert Muster (MNState Admin/Mgr)

## Office of the President

Last updated This Page: 05/22/2024





#### **Academic Affairs**





### **Academic Affairs: Academic Services**



Last updated 01/19/2024



## Academic Affairs: Business, Education, & Social Science



Last updated 08/24/2023



# **Academic Affairs: CE/CT**



Last updated 01/16/2024



### **Academic Affairs: Health Sciences**



Last updated 08/24/2023



### **Academic Affairs: STEM**



Last updated 04/04/2024



#### **Academic Affairs: Humanities**





Last updated 09/13/2023





#### **Student Affairs: Dean of Students**





#### **Student Affairs: Recruitment & Outreach**





## **People & Culture**

Last updated 04/30/2024





Last updated 01/12/2024





## **Administration: Finance**

Last updated 04/19/2024





### **Administration: Information Technology Services**





### **Administration: Operations**

Last updated 04/30/2024





## **Administration: Auxiliary Services**

Last updated 01/05/2024





## **Normandale Community College Advancement & Foundation**



Last updated 04/12/2024