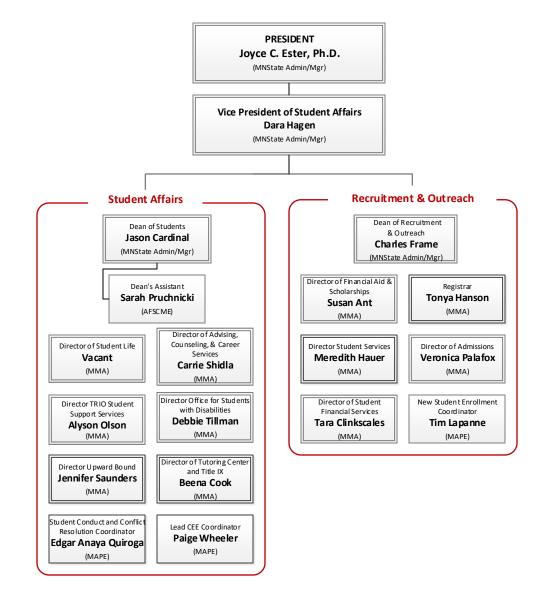

#### **Student Affairs: Dean of Students**

#### **Student Affairs: Recruitment & Outreach**