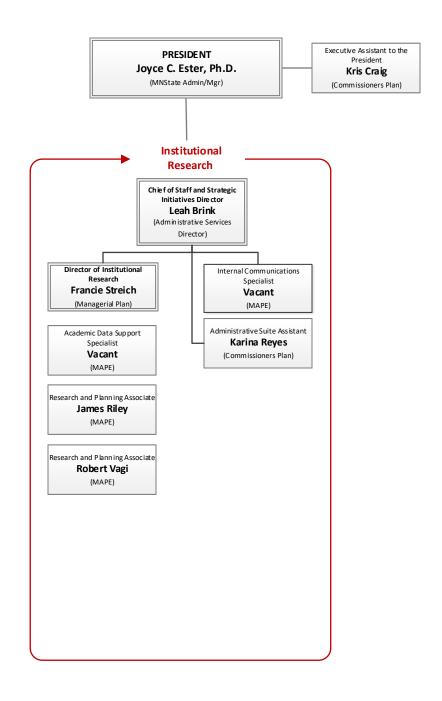

r) (MNState Admin/Mgr) Specialist Vacant Dean of Continuing Education and Customized Training (MAPE) Director Media & Public Associate Vice President of Investigation Specialist **Brenda Dickinson** Operations Tia Hemandez Patrick Buhl Steven Geller (MNState Admin/Mgr) (MAPE) Administrative Suite Assistant (MAPE) (MNState Admin/Mgr) Karina Reyes Dean of Health Sciences (Commissioners Plan) Director of Auxiliary Services Colleen Brickle Digital Media Producer Chris Mikkelsen James Buffington (MNState Admin/Mgr) (MMA) (MAPE) Dean of Humanities Jeff Judge (MNState Admin/Mgr) Dean of STEM Avani Shah (MNState Admin/Mgr) Dean of Academic Services Erin Daly (MNState Admin/Mgr) Director of Nursing Robert Muster (MNState Admin/Mgr)

## Office of the President

Last updated This Page: 05/22/2024





#### **Academic Affairs**





### **Academic Affairs: Academic Services**



Last updated 01/19/2024



## Academic Affairs: Business, Education, & Social Science



Last updated 08/24/2023



# **Academic Affairs: CE/CT**



Last updated 01/16/2024



### **Academic Affairs: Health Sciences**



Last updated 08/24/2023



### **Academic Affairs: STEM**



Last updated 04/04/2024



#### **Academic Affairs: Humanities**





Last updated 09/13/2023





#### **Student Affairs: Dean of Students**





#### **Student Affairs: Recruitment & Outreach**





## **People & Culture**

Last updated 04/30/2024





Last updated 01/12/2024





## **Administration: Finance**

Last updated 04/19/2024





### **Administration: Information Technology Services**





### **Administration: Operations