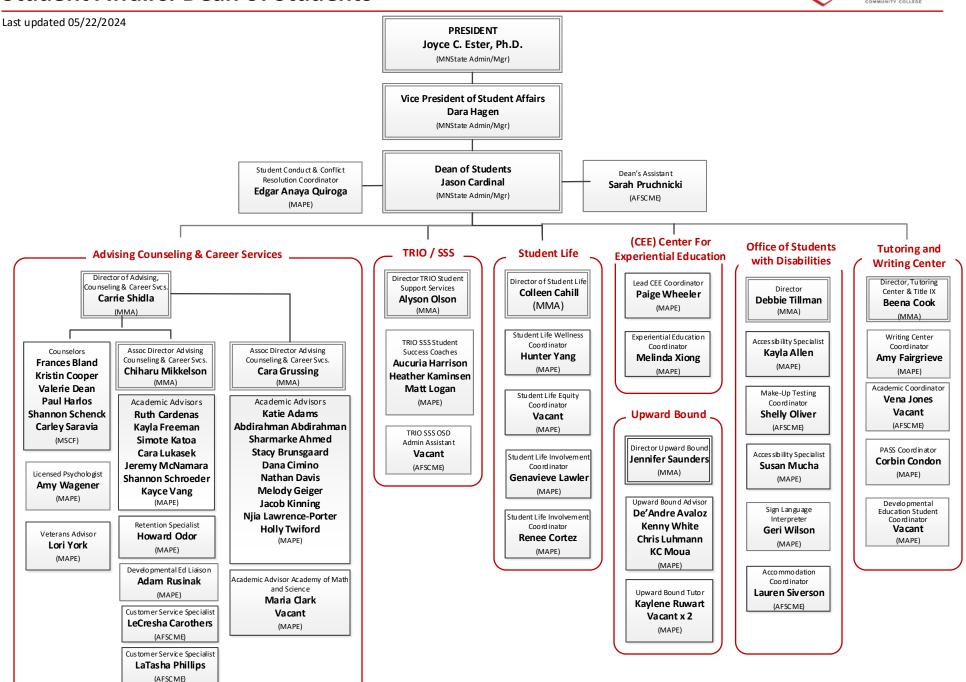

min/Mgr) (MMA) (MAPE) Dean of Humanities Jeff Judge (MNState Admin/Mgr) Dean of STEM Avani Shah (MNState Admin/Mgr) Dean of Academic Services Erin Daly (MNState Admin/Mgr) Director of Nursing Robert Muster (MNState Admin/Mgr)

## Office of the President

Last updated This Page: 05/22/2024





#### **Academic Affairs**





### **Academic Affairs: Academic Services**



Last updated 01/19/2024



## Academic Affairs: Business, Education, & Social Science



Last updated 08/24/2023



# **Academic Affairs: CE/CT**



Last updated 01/16/2024



### **Academic Affairs: Health Sciences**



Last updated 08/24/2023



### **Academic Affairs: STEM**



Last updated 04/04/2024



#### **Academic Affairs: Humanities**





Last updated 09/13/2023





#### **Student Affairs: Dean of Students**





#### **Student Affairs: Recruitment & Outreach**





## **People & Culture**

Last updated 04/30/2024





Last updated 01/12/2024





## **Administration: Finance**

Last updated 04/19/2024





### **Administration: Information Technology Services**





### **Administration: Operations**

Last updated 04/30/2024





## **Administration: Auxiliary Services**

Last updated 01/05/2024





## **Normandale Community College Advancement & Foundation**



Last updated 04/12/2024